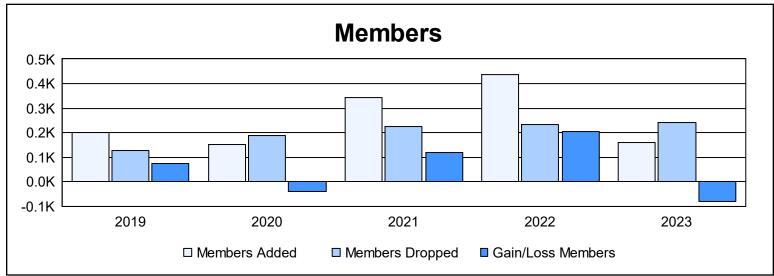

District R 2 As of June 2023 Cumulative

| Year      | New<br>Clubs | Dropped<br>Clubs | Gain/<br>Loss<br>Clubs | New<br>Members | Charter<br>Members | Reinstate<br>Members | Transfer<br>Members | Total<br>Member<br>Added | Total<br>Members<br>Dropped | Gain/<br>Loss<br>Members |
|-----------|--------------|------------------|------------------------|----------------|--------------------|----------------------|---------------------|--------------------------|-----------------------------|--------------------------|
| 2018-2019 | 3            | 0                | 3                      | 104            | 84                 | 10                   | 4                   | 202                      | 128                         | 74                       |
| 2019-2020 | 0            | 0                | 0                      | 72             | 29                 | 50                   | 0                   | 151                      | 189                         | -38                      |
| 2020-2021 | 5            | 0                | 5                      | 169            | 126                | 43                   | 4                   | 342                      | 224                         | 118                      |
| 2021-2022 | 6            | 1                | 5                      | 230            | 199                | 9                    | 0                   | 438                      | 235                         | 203                      |
| 2022-2023 | 1            | 1                | 0                      | 104            | 48                 | 5                    | 4                   | 161                      | 241                         | -80                      |
| Average   | 3            | 0                | 3                      | 136            | 97                 | 23                   | 2                   | 259                      | 203                         | 55                       |